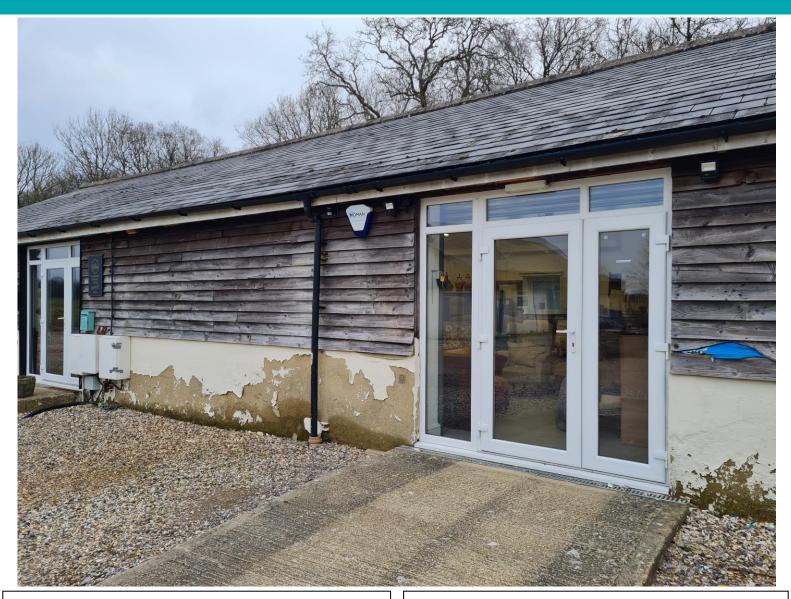

## Units 2, Fox Farm, Ermin Street, Lambourn Woodlands, Hungerford, RG17 7TR

A well positioned business unit in a prominent location backing onto Ermin Street.

Units 2 comes to a total of 722 sq ft on the ground floor and benefits from its own kitchen and WC. It also has parking on the gravel outside the unit for two cars.

Ermin Street benefits from significant traffic and is situated within easy reach of the M4 at Junctions 14 & 15.

- Services: Mains water, electricity and drainage.
- Rateable value: £5,900 (eligible for 100% small business rates relief.
- Recently fully refurbished.
- Convenient position just off Ermin Street.
- To let: between £595 pcm exclusive.
- Viewing by appointment; contact Andrew Stibbard on 07915 668232.